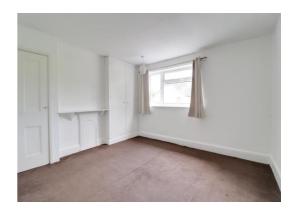

#### **Bedroom One** 11' 8" x 12' 10" (3.56m x 3.9m)

A generous sized double bedroom with fitted wardrobes to each side of the chimney breast, radiator and double glazed window to the front.

You can reach us 9am to 9pm, 7 days a week