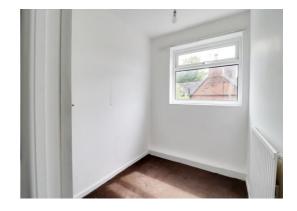

#### **Nursery/Office** 5'9" x 6'11" (1.75m x 2.12m)

Ideal as a nursery, work from home office or occasional bedroom having radiator and double glazed window to the side.