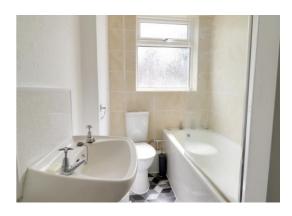

#### **Bathroom** 5' 2" x 9' 6" (1.57m x 2.9m)

Fitted with a panel bath with electric shower over, pedestal wash basin and low level WC. Door to over stair store cupboard, radiator and double glazed window to the side.