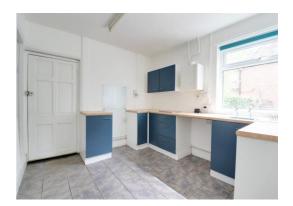

#### **Breakfast Kitchen** 10' 8" x 9' 8" (3.26m x 2.95m)

Fitted with base and wall units, work surfaces to three sides and stainless steel sink unit. Tiling to the floor, under stair store cupboard, gas central heating boiler, radiator, double glazed window to the rear and door to the staircase.