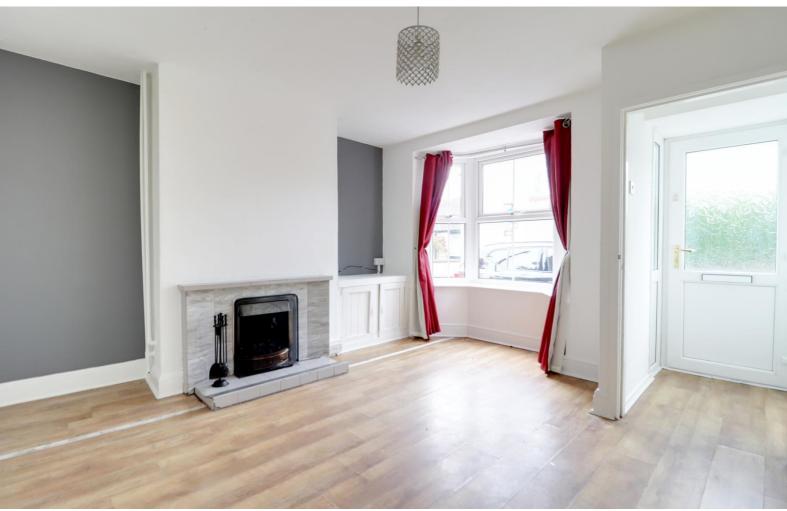

#### **Living Room** 11' 8" x 12' 9" (3.56m x 3.88m)

Tiled fire place and hearth incorporating open fire. Corner cupboard, radiator and double glazed bay window to the front.