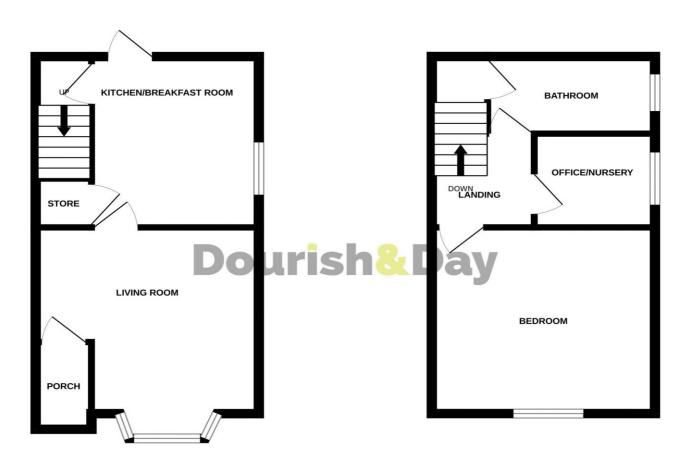

#### **Entrance Porch**

Half glass double glazed door to the front with double glazed fixed side panels. Door to the living room.

#### **Living Room** 11' 8" x 12' 9" (3.56m x 3.88m)

Tiled fire place and hearth incorporating open fire. Corner cupboard, radiator and double glazed bay window to the front.

#### **Breakfast Kitchen** 10' 8" x 9' 8" (3.26m x 2.95m)

Fitted with base and wall units, work surfaces to three sides and stainless steel sink unit. Tiling to the floor, under stair store cupboard, gas central heating boiler, radiator, double glazed window to the rear and door to the staircase.

#### **First Floor Landing**

Doors off to all first floor rooms.

#### **Bedroom One** 11' 8" x 12' 10" (3.56m x 3.9m)

A generous sized double bedroom with fitted wardrobes to each side of the chimney breast, radiator and double glazed window to the front.

You can reach us 9am to 9pm, 7 days a week

#### **Nursery/Office** 5'9" x 6'11" (1.75m x 2.12m)

Ideal as a nursery, work from home office or occasional bedroom having radiator and double glazed window to the side.

#### **Bathroom** 5' 2" x 9' 6" (1.57m x 2.9m)

Fitted with a panel bath with electric shower over, pedestal wash basin and low level WC. Door to over stair store cupboard, radiator and double glazed window to the side.

#### Outside

There is a shared walkway to the rear off the kitchen. A door leads to a neighbours private courtyard where there is a corner store belonging to number 46.

GROUND FLOOR 1ST FLOOR

Whilst every attempt has been made to ensure the accuracy of the floorplan contained here, measuremen of doors, windows, rooms and any other items are approximate and no responsibility is taken for any error omission or mis-statement. This plan is for illustrative purposes only and should be used as such by any prospective purchaser. The services, systems and appliances shown have not been tested and no guarant as to their operability or efficiency can be given.