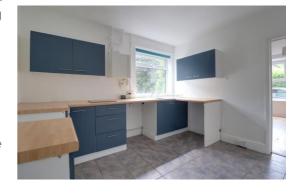

#### **Breakfast Kitchen** 10' 8" x 9' 8" (3.26m x 2.95m)

Fitted with base and wall units, work surfaces to three sides and stainless steel sink unit. Tiling to the floor, under stair store cupboard, gas central heating boiler, radiator, double glazed window to the rear and door to the staircase.